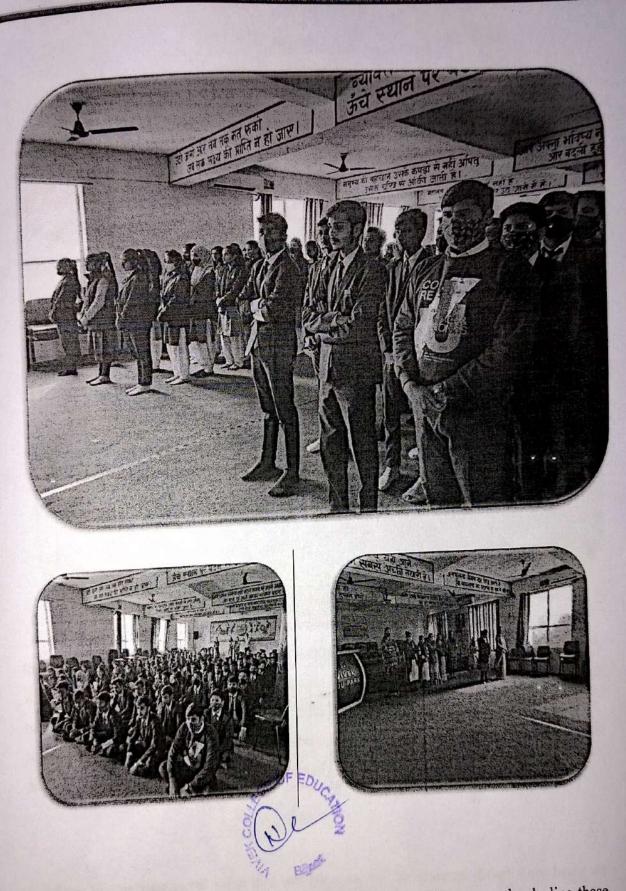

# Vivek College of Education, Bijnor Department of Teacher Education

Organised a

e Ada

65

# Research Methodology

On

Thursday, 15 July 2021 11:00 AM

Venue - Spandan Hall,

## VIVEK COLLEGE OF EDUCATION, BIJNOR

SESSION : 2021-22

## NOTICE

All the students of Education department are informed that value added course (V01) on Research Methodology is starting in your college from 15<sup>th</sup> July 2021. Whose classes will be held on every Monday and Thursday from 11:00 am to 12:00 noon. Attendance of all the students is mandatory.