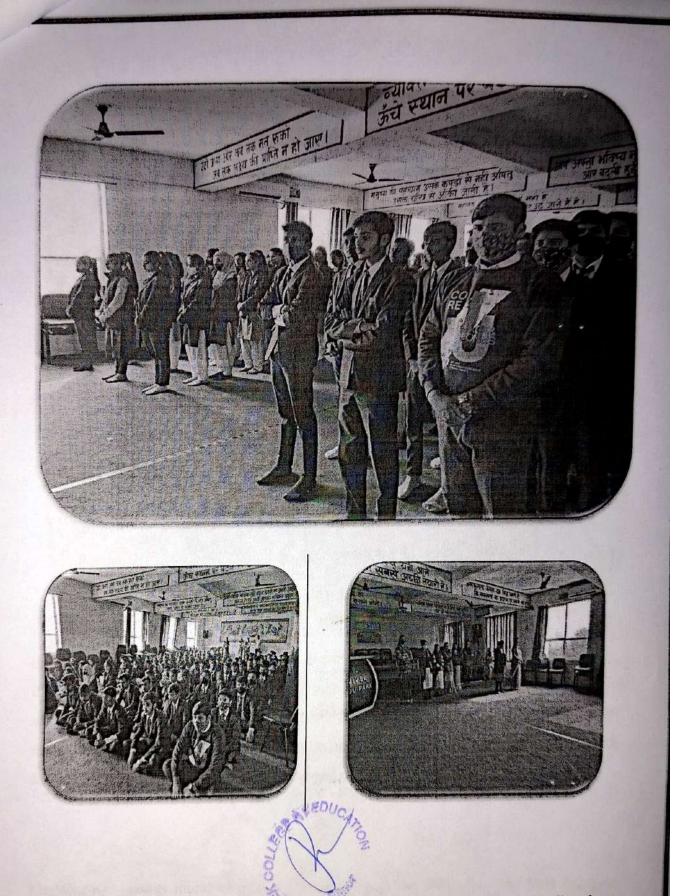

# Research Methodology

On

Thursday, 15 July 2021 11:00 AM

Venue - Spandan Hall,

## VIVEK COLLEGE OF EDUCATION, BIJNOR

SESSION : 2021-22

## NOTICE

All the students of Education department are informed that value added course (V01) on Research Methodology is starting in your college from 15<sup>th</sup> July 2021. Whose classes will be held on every Monday and Thursday from 11:00 am to 12:00 noon. Attendance of all the students is mandatory.